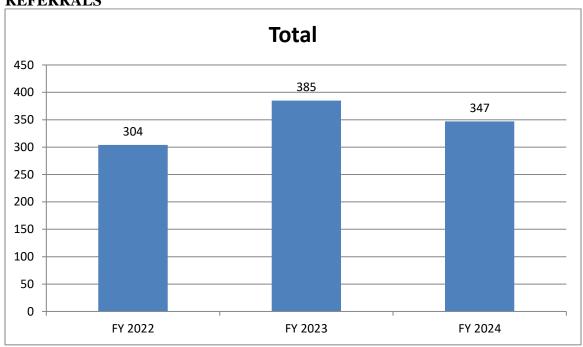

# **WRC Annual Performance Improvement Summary FY 2024**

# **REFERRALS**



### **NO SHOW RATES:**

**Fourth quarter No Show Rate:** 4 (no shows) / 46 (scheduled intakes) = .08% **Third quarter No Show Rate:** 2 (no shows) / 41 (scheduled intakes) = .04% **Second quarter No Show Rate:** 4 (no shows) / 36 (scheduled intakes) = .11% **First Quarter No Show Rate:** 5 (no shows) / 45 (scheduled intakes) = 11 %

WAITING LIST: Average wait times

|                               | First   | Second  | Third   | Fourth  | Average   |
|-------------------------------|---------|---------|---------|---------|-----------|
|                               | Quarter | Quarter | Quarter | Quarter | Wait Time |
| Priority and non-<br>priority | 6       | 5       | 5       | 5       | 5 days    |

#### **DISCHARGE DATA:**

|                  | First<br>Quarter | Second<br>Quarter